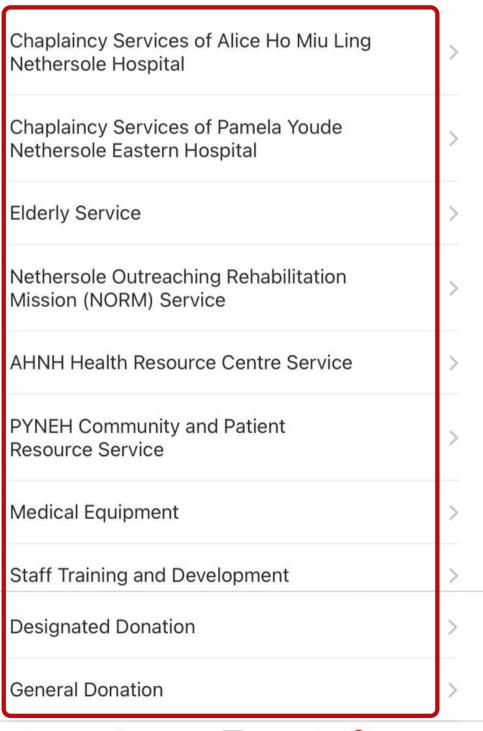

### **A01**

- Please click the <u>link</u> on your mobile phone OR
- Scan the QR code on the right from your mobile phone to make the donation via Octopus App

Select

a Donation Type

Since 1887, Alice Ho Miu Ling Nethersole Charity Foun... View More

#### **Donation Type**

Input

**Amount** 

Click "Donate"

Select Payment Method

- Octopus Mobile Sim
- Octopus Wallet
- Octopus Card

After completing donation, please send us the Donor's information, including:

Search and Choose for

"Alice Ho Miu Ling Nethersole Charity Foundation"

B04

Select

a Donation Type

Since 1887, Alice Ho Miu Ling Nethersole Charity Foun... View More

#### **Donation Type**

More

Input

**Amount** 

Click "Donate"

B06

Select Payment Method

- Octopus Mobile Sim
- Octopus Wallet
- Octopus Card