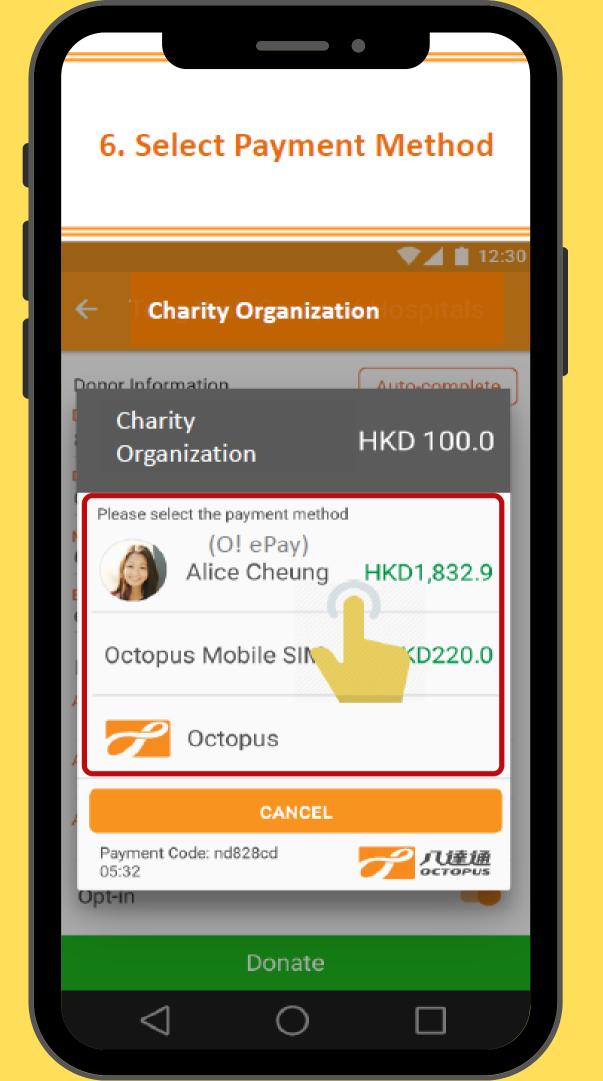

#### **Donation Type**

Input

**Amount** 

Click "Donate"

Select Payment Method

- Octopus Mobile Sim
- Octopus Wallet
- Octopus Card

After completing donation, please send us the Donor's information, including:

#### **Donation Type**

More

Input

**Amount** 

Click "Donate"

B06

Select Payment Method

- Octopus Mobile Sim
- Octopus Wallet
- Octopus Card