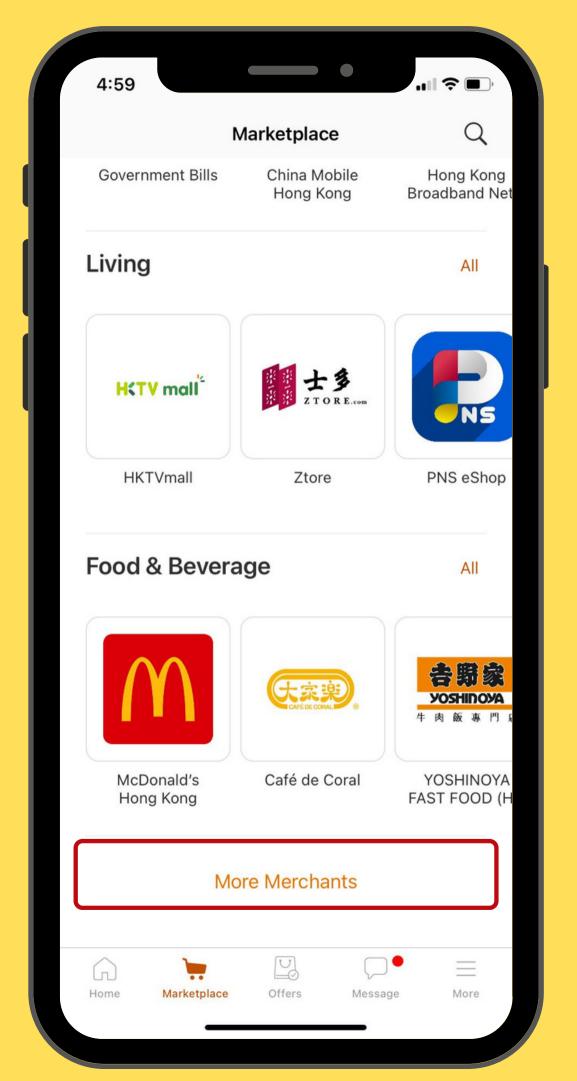

### Octopus Donation Guidelines

(B) In-app Donation at Octopus App

BOI

Select

"Marketplace"

B02

Click

"More Merchants"