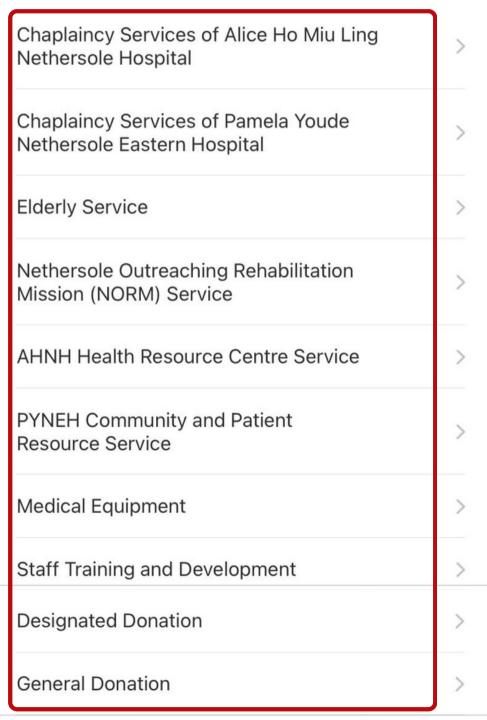

### **A01**

- Please click the <u>link</u> on your mobile phone OR
- Scan the QR code on the right from your mobile phone to make the donation via Octopus App

Select

a Donation Type

Since 1887, Alice Ho Miu Ling Nethersole Charity Foun... View More

#### **Donation Type**

Input

**Amount** 

Click "Donate"

Select Payment Method

- Octopus Mobile Sim
- Octopus Wallet
- Octopus Card

After completing donation, please send us the Donor's information, including: