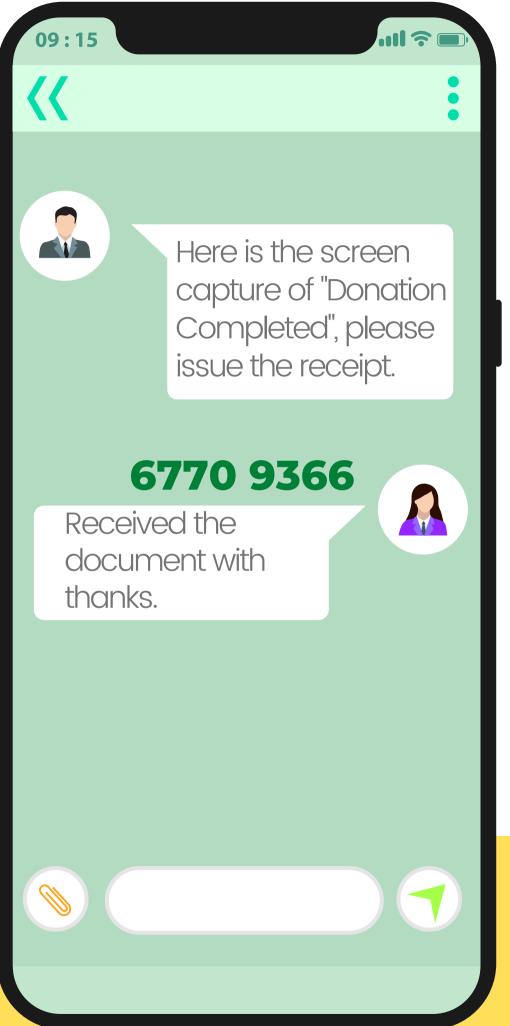

- Name of Donor
- Mobile no.
- Email or postal address
- Name of Organization (if any)

And the screen capture of "Donation Completed"

Via WhatsApp to 6770 9366

### Octopus Donation Guidelines

(B) In-app Donation at Octopus App

BOI

Select

"Marketplace"

B02

Click

"More Merchants"

Via WhatsApp to 6770 9366