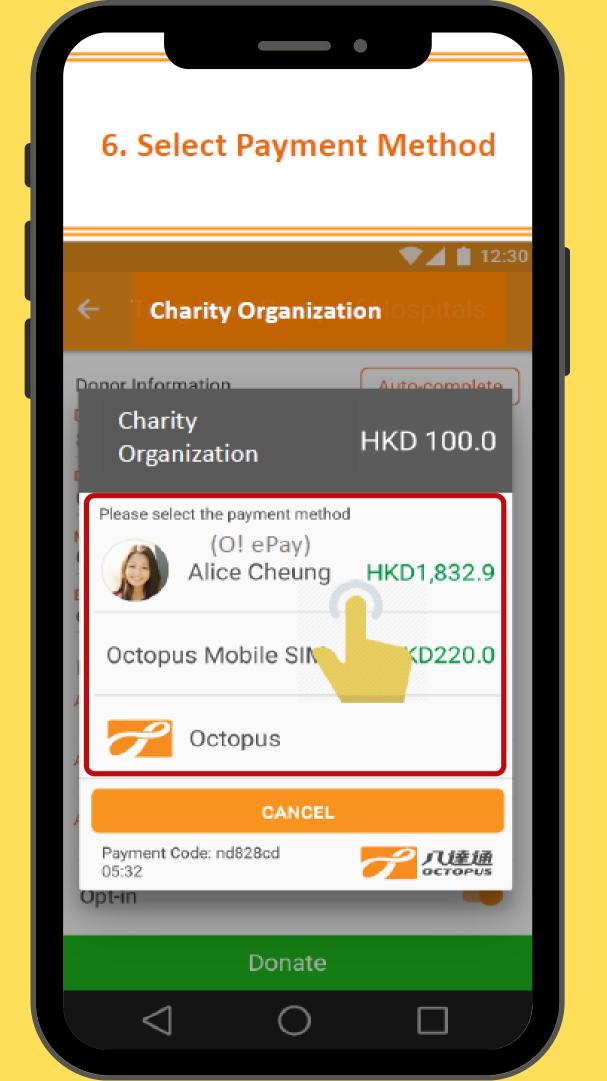

#### **Donation Type**

Input

**Amount** 

Click "Donate"

Select Payment Method

- Octopus Mobile Sim
- Octopus Wallet
- Octopus Card

After completing donation, please send us the Donor's information, including:

#### **Donation Type**

More

Input

**Amount** 

Click "Donate"

B06

Select Payment Method

- Octopus Mobile Sim
- Octopus Wallet
- Octopus Card