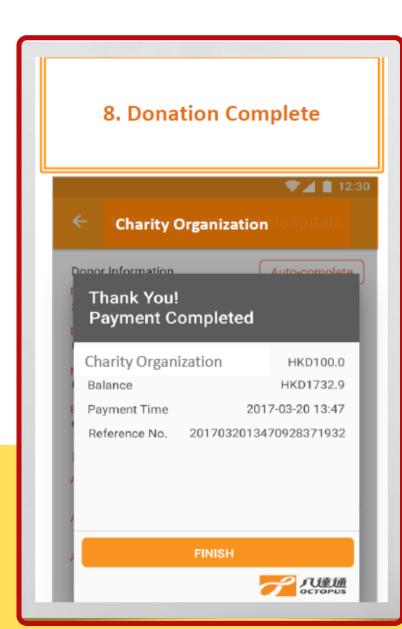

- Name of Donor
- Mobile no.
- Email or postal address
- Name of Organization (if any)

And the screen capture of "Donation Completed"

Via WhatsApp to 6770 9366

After completing donation, please send us the Donor's information, including:

- Name of Donor
- Mobile no.
- Email or postal address
- Name of Organization (if any)

And the screen capture of "Donation Completed"