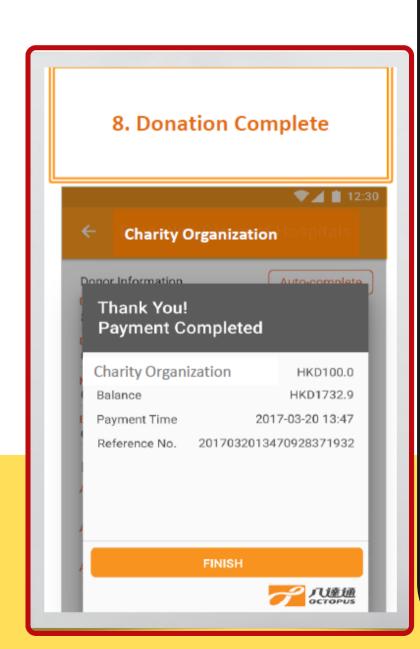

- Name of Donor
- Mobile no.
- Email or postal address
- Name of Organization (if any)

And the screen capture of "Donation Completed"

Via WhatsApp to 6770 9366

After completing donation, please send us the Donor's information, including:

- Name of Donor
- Mobile no.
- Email or postal address
- Name of Organization (if any)

And the screen capture of "Donation Completed"