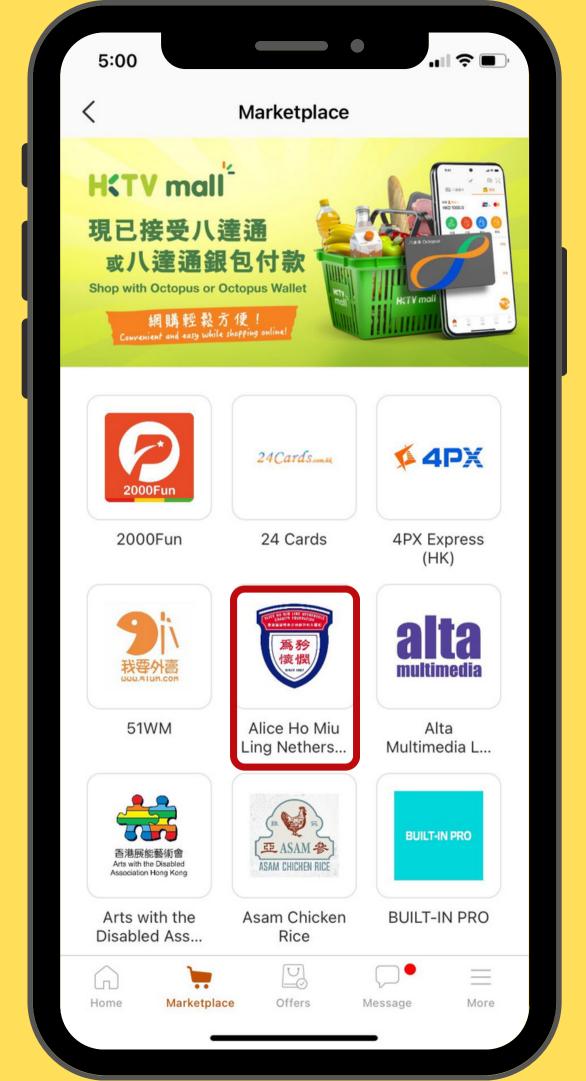

Search and Choose for

"Alice Ho Miu Ling Nethersole Charity Foundation"

B04

Select

a Donation Type

Since 1887, Alice Ho Miu Ling Nethersole Charity Foun... View More