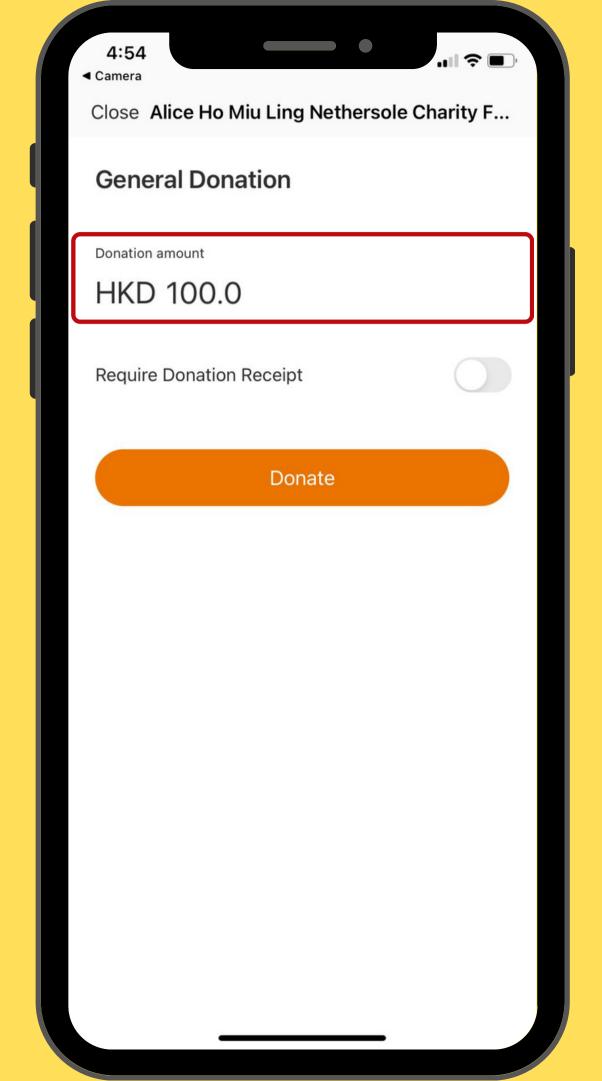

#### **Donation Type**

Input

**Amount** 

Click "Donate"

Select Payment Method

- Octopus Mobile Sim
- Octopus Wallet
- Octopus Card

After completing donation, please send us the Donor's information, including:

#### **Donation Type**

More

Input

**Amount** 

Click "Donate"

B06

Select Payment Method

- Octopus Mobile Sim
- Octopus Wallet
- Octopus Card