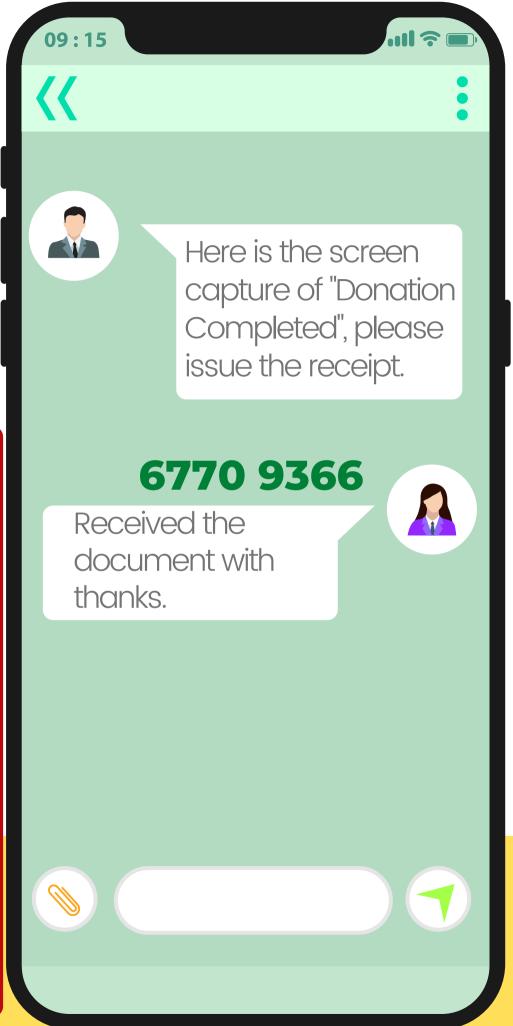

- Name of Donor
- Mobile no.
- Email or postal address
- Name of Organization (if any)

And the screen capture of "Donation Completed"

Via WhatsApp to 6770 9366

### Octopus Donation Guidelines

(B) In-app Donation at Octopus App

BOI

Select

"Marketplace"

B02

Click

"More Merchants"

Via WhatsApp to 6770 9366