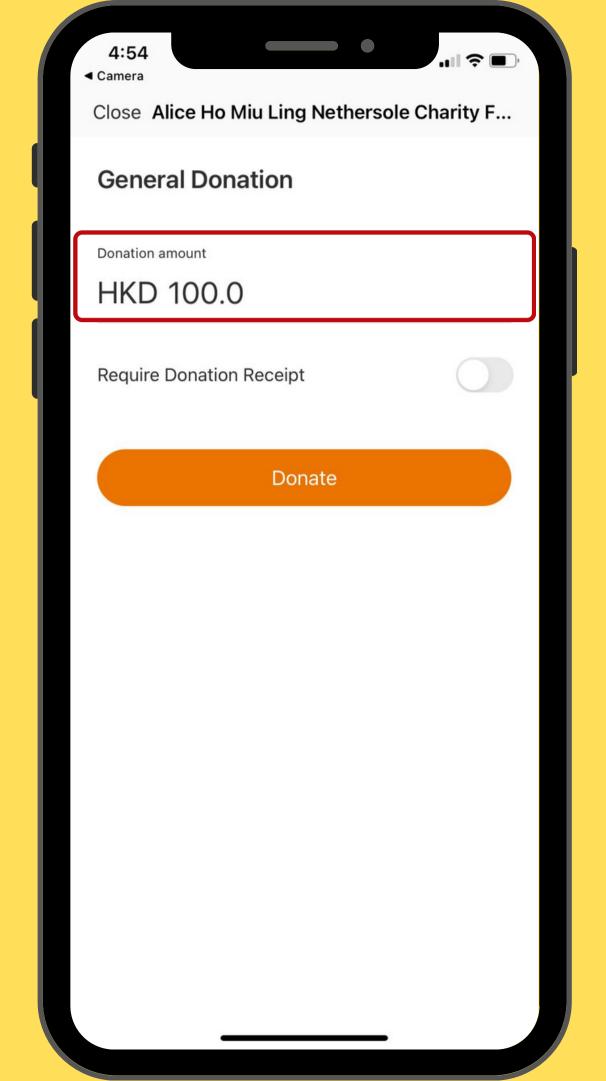

#### **Donation Type**

Input

**Amount** 

Click "Donate"

Select Payment Method

- Octopus Mobile Sim
- Octopus Wallet
- Octopus Card

After completing donation, please send us the Donor's information, including:

#### **Donation Type**

More

Input

**Amount** 

Click "Donate"

B06

Select Payment Method

- Octopus Mobile Sim
- Octopus Wallet
- Octopus Card