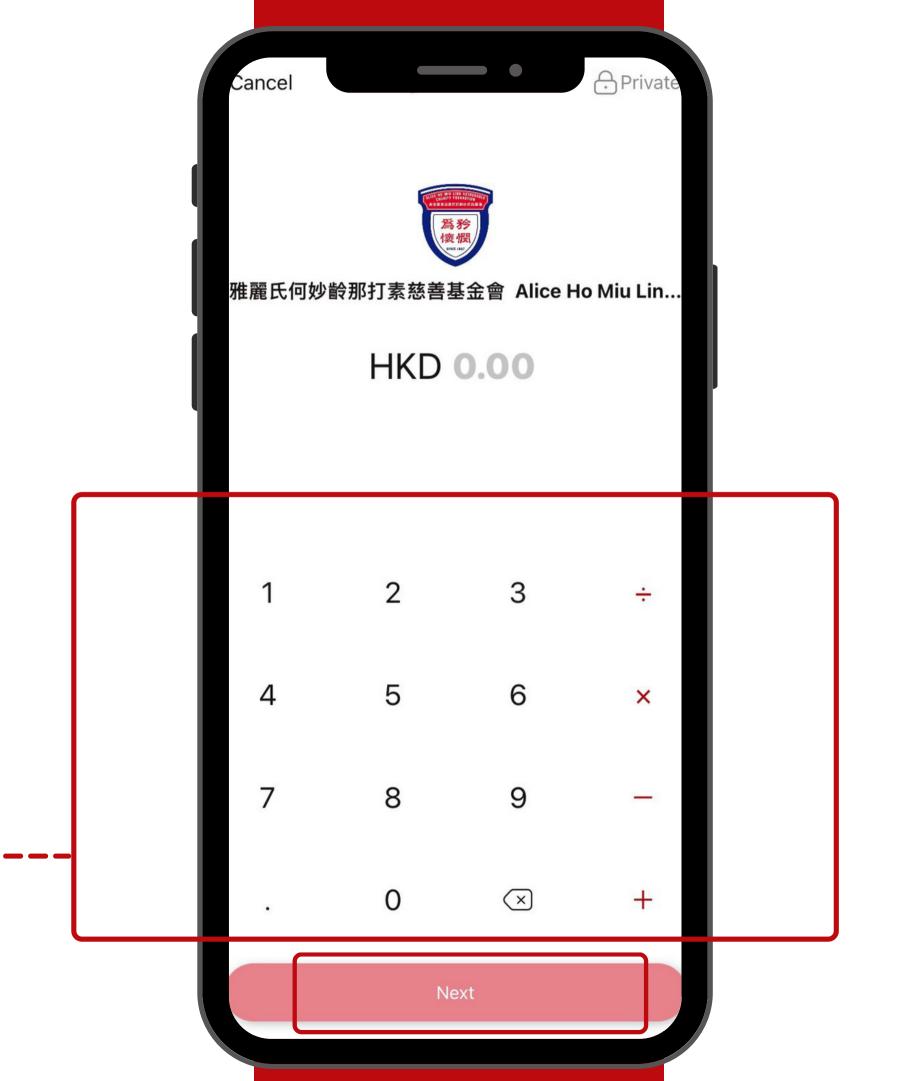

#### Simple steps

- Please click the <u>link</u> OR
- Scan the QR code on the right from your mobile phone to make the donation via PayMe App

**QR CODE** 

Please input amount, then click "Next"

**Input Amount** 