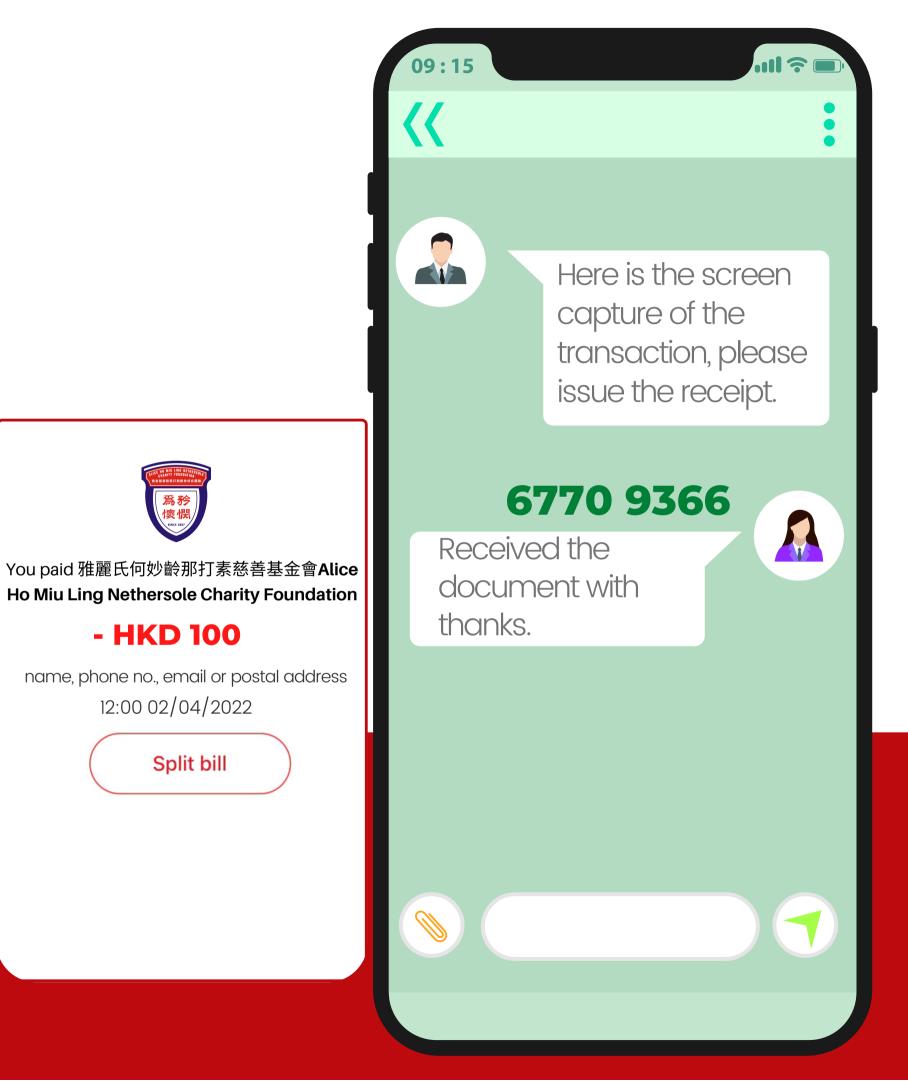

Donation completed after the above procedure

After donation, please send us a screen capture of the related transaction history to 6770 9366 via WhatsApp

- HKD 100

12:00 02/04/2022

Split bill