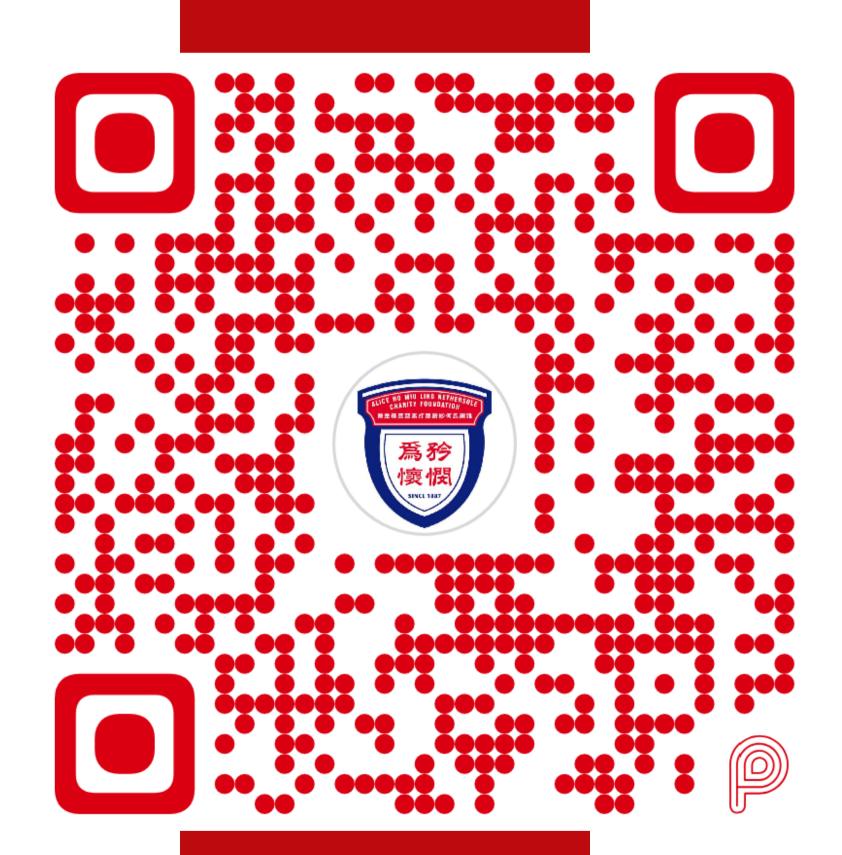

#### Simple steps

- Please click the <u>link</u> OR
- Scan the QR code on the right from your mobile phone to make the donation via PayMe App

**QR CODE** 

Please input amount, then click "Next"

**Input Amount** 