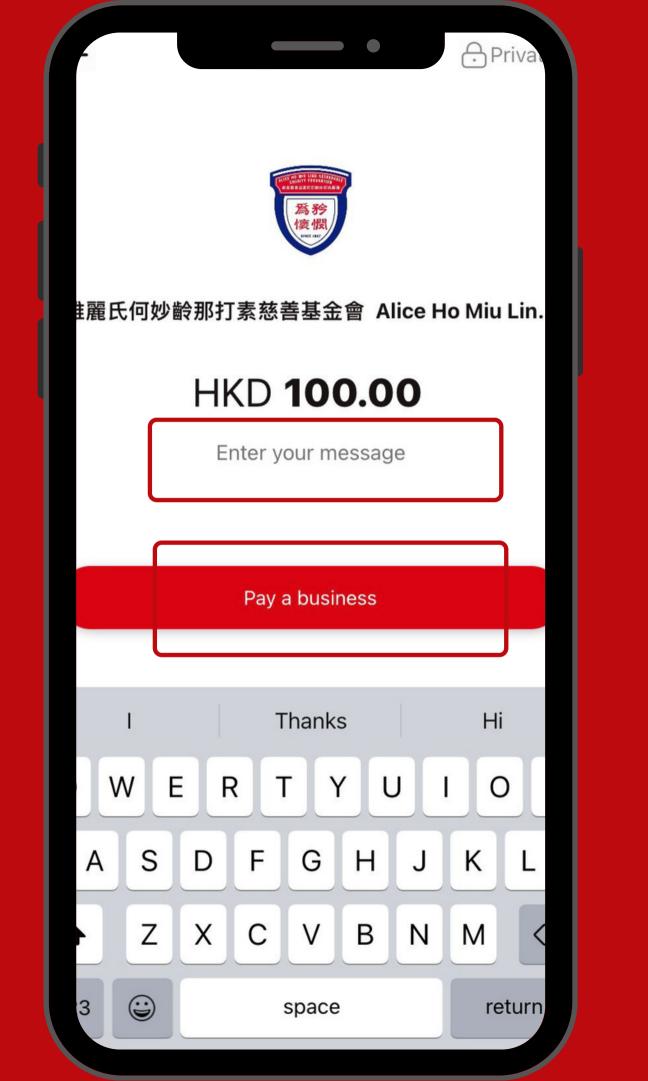

Please fill in the following information in the message box before the donation confirmation

- Name of Donor
- Mobile no.
- Email or Mail address
- Name of Organization (if any)

Then click "Pay a business"